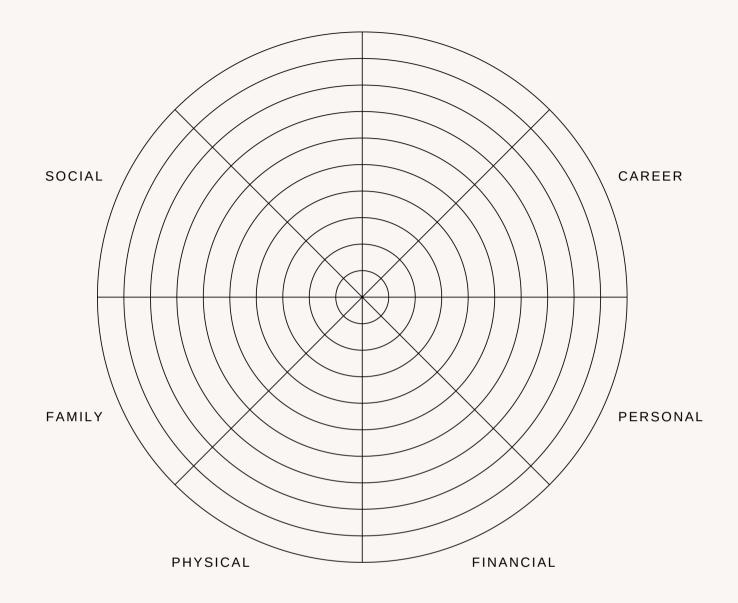

## Wheel of Life

The wheel is divided up into 8 sections. There are two intentionally left blank for you to customize. Your purpose is to identify those areas out of balance so you can get more intentional in your day-to-day life.

Take a moment objectively weigh in on each area, coloring in the portion of the sector equal to the amount of time you currently invest.

Those sectors with the the smallest portions colored-in are an indicator that more attention is needed there. On the flip-side, those areas fully colored in may also throw you off balance by taking the majority of your time and keeping you from investing in other areas.